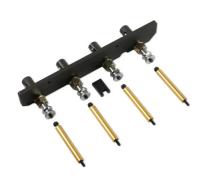

## Fuel Injector Puller Kit - for BMW, MINI Petrol Engines

This injector puller kit is used to extract and fit the plastic bodied petrol injectors used on some BMW and MINI engines. It has been designed to reduce the chance of damage to the injectors while removing them.

## **Additional Information**

- Applications: across the BMW range (from 2012), across the MINI range (from 2015).
- Engine codes: B38 (1.2L and 1.5L), B48 (2L) & B58 (3L).
- Equivalent to OEM numbers 2 358 417 and 2 358 022.
- For injector seal replacement, please see Laser Part No. 7085.
- For engine timing kits on B38, B48 & B58 engines, please see Laser Part No. 7242.