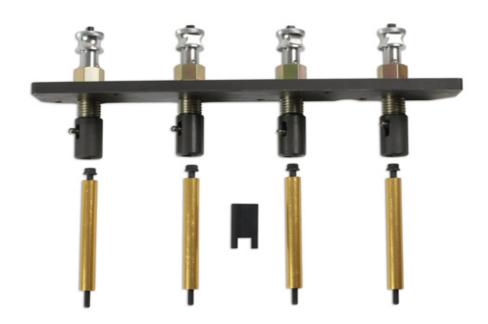

## Fuel Injector Puller Kit - for BMW, MINI Petrol Engines

This injector puller kit is used to extract and fit the plastic bodied petrol injectors used on some BMW and MINI engines. It has been designed to reduce the chance of damage to the injectors while removing them.

## **Additional Information**

- Applications: across the BMW range (from 2012), across the MINI range (from 2015).
- Engine codes: B38 (1.2L and 1.5L), B48 (2L) & B58 (3L).
- Equivalent to OEM numbers 2 358 417 and 2 358 022.
- For injector seal replacement, please see Laser Part No. 7085.
- For engine timing kits on B38, B48 & B58 engines, please see Laser Part No. 7242.