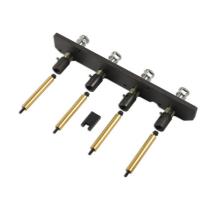

## Fuel Injector Puller Kit - for BMW, MINI Petrol Engines

This injector puller kit is used to extract and fit the plastic bodied petrol injectors used on some BMW and MINI engines. It has been designed to reduce the chance of damage to the injectors while removing them.

## **Additional Information**

- Applications: across the BMW range (from 2012), across the MINI range (from 2015).
- Engine codes: B38 (1.2L and 1.5L), B48 (2L) & B58 (3L).
- Equivalent to OEM numbers 2 358 417 and 2 358 022.
- For injector seal replacement, please see Laser Part No. 7085.
- For engine timing kits on B38, B48 & B58 engines, please see Laser Part No. 7242.